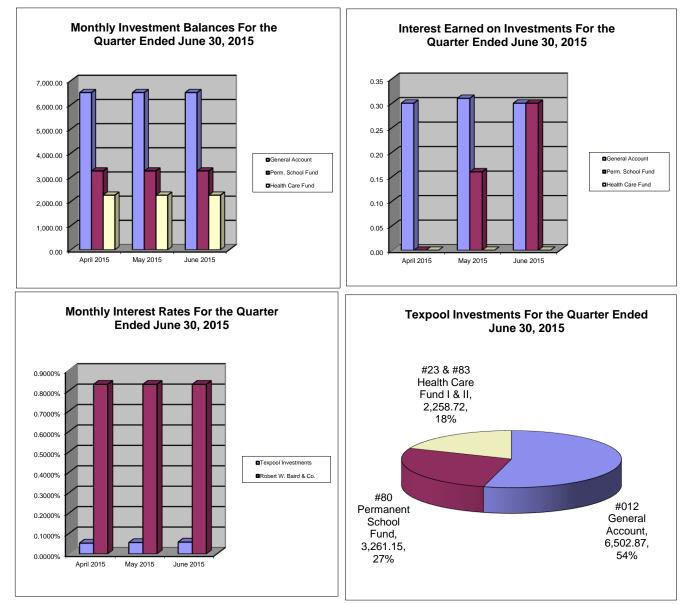

# Bee County, Texas Schedule of Investment Activity Texpool For the Quarter Ended June 30, 2015

| MONTHLY BALANCES                  | April 2015 | May 2015  | June 2015 |
|-----------------------------------|------------|-----------|-----------|
| General Account                   | 6,502.27   | 6,502.58  | 6,502.87  |
| #80 Permanent School Fund         | 3,260.69   | 3,260.85  | 3,261.15  |
| #23 S Health Care Fund I & II     | 2,258.72   | 2,258.72  | 2,258.72  |
|                                   | 2,200.12   | 2,200.12  | 2,200.72  |
| Total Monthly Balance             | 12,021.68  | 12,022.15 | 12,022.74 |
| INTEREST EARNED                   | April 2015 | May 2015  | June 2015 |
| General Account                   | 0.30       | 0.31      | 0.30      |
| #80 Permanent School Fund         | 0.00       | 0.16      | 0.30      |
| #23 & #83 Health Care Fund I & II | 0.00       | 0.00      | 0.00      |
|                                   |            |           |           |
| Total Monthly Balance             | 0.30       | 0.47      | 0.60      |
|                                   |            |           |           |
| INTEREST RATES                    | April 2015 | May 2015  | June 2015 |
| To Deally activity                | 0.050.40/  | 0.05500/  | 0.05750/  |
| TexPool Investments               | 0.0524%    | 0.0553%   | 0.0575%   |
| Robert W. Baird & Co.             | 0.83%      | 0.83%     | 0.83%     |
| GENERAL ACCT INVESTMENTS          | April 2015 | May 2015  | June 2015 |
| General Fund #12                  | 1,446.42   | 1,446.50  | 1,446.58  |
| Co. Clerk Records Mgmt Fund #14   | 128.92     | 128.93    | 128.94    |
| Courthouse Security Fund #17      | 31.97      | 31.97     | 31.97     |
| Road & Bridge Fund #20            | 3,139.29   | 3,139.44  | 3,139.58  |
| Special Road Tax Fund #21         | 0.00       | 0.00      | 0.00      |
| Fuel Farm Fund #22                | 24.40      | 24.40     | 24.40     |
| Farm to Market Fund #25           | 20.17      | 20.17     | 20.17     |
| Co. Records Management Fund #26   | 501.78     | 501.80    | 501.82    |
| Abandoned Vehicle Fund #30        | 8.33       | 8.33      | 8.33      |
| Law Library Fund #47              | 223.47     | 223.48    | 223.49    |
| Refunding I & S Fund #60          | 60.36      | 60.36     | 60.36     |
| Right of Way Fund #73             | 259.36     | 259.37    | 259.38    |
| Technology Fund #82               | 98.67      | 98.67     | 98.67     |
| Group Health Ins Fund #95         | 559.12     | 559.15    | 559.18    |
| TOTAL GENERAL ACCOUNT INV.        | 6,502.27   | 6,502.58  | 6,502.87  |
|                                   |            |           |           |