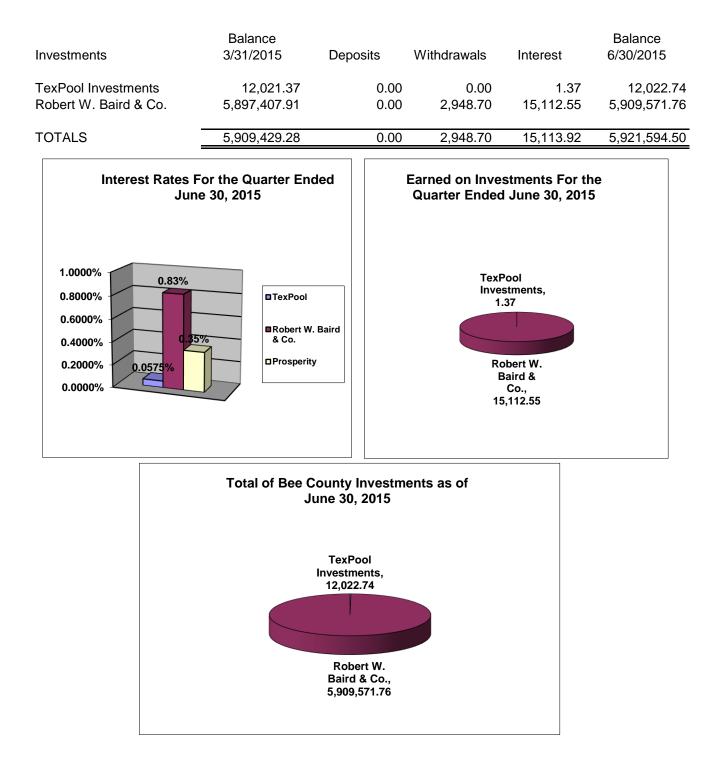

#### Bee County, Texas Schedule of Investment Activity Combined For the Quarter Ended June 30, 2015

April A. Cantu, Bee County Auditor

# Bee County, Texas Schedule of Investment Activity Combined For the Quarter Ended June 30, 2015

| MONTHLY BALANCES                                                                                                                     | June 2015                              |
|--------------------------------------------------------------------------------------------------------------------------------------|----------------------------------------|
| TexPool Investments<br>Robert W. Baird & Co.                                                                                         | 12,022.74<br>5,909,571.76              |
| Total Monthly Balance                                                                                                                | 5,921,594.50                           |
| INTEREST EARNED                                                                                                                      | June 2015                              |
| TexPool Investments<br>Robert W. Baird & Co.<br>Robert W. Baird & Co. Prof. Services<br>Robert W. Baird & Co. Cost Rpt. & Other Exp. | 1.37<br>15,112.55<br>-2,948.70<br>0.00 |
| Total Monthly Balance                                                                                                                | 12,165.22                              |

| TexPool Investments   | 0.0575% |
|-----------------------|---------|
| Robert W. Baird & Co. | 0.83%   |
| Prosperity            | 0.35%   |

June 2015

INTEREST RATES

### Bee County, Texas Schedule of Investment Activity Texpool For the Quarter Ended June 30, 2015

| Texpool Investments            | Balance<br>3/31/2015 | Deposits | Withdrawals | Interest | Balance<br>6/30/2015 |
|--------------------------------|----------------------|----------|-------------|----------|----------------------|
| 1. General Account             | 6,501.96             | 0.00     | 0.00        | 0.91     | 6,502.87             |
| 2. #80 Perm. School Fund       | 3,260.69             | 0.00     | 0.00        | 0.46     | 3,261.15             |
| 3. #23 & 83 Health Care I & II | 2,258.72             | 0.00     | 0.00        | 0.00     | 2,258.72             |
| TOTALS                         | 12,021.37            | 0.00     | 0.00        | 1.37     | 12,022.74            |