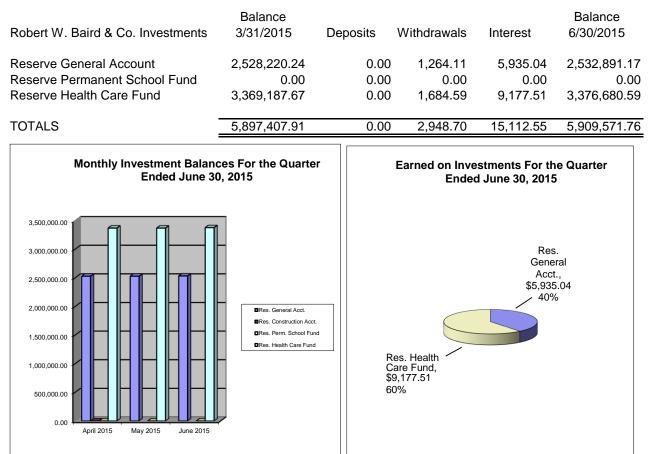

#### Bee County, Texas Schedule of Investment Activity Robert W. Baird & Co. For the Quarter Ended June 30, 2015

### Bee County, Texas Schedule of Investment Activity Robert W. Baird & Co. For the Quarter Ended June 30, 2015

| MONTHLY BALANCES                                                                     | April 2015                           | May 2015                             | June 2015                            |
|--------------------------------------------------------------------------------------|--------------------------------------|--------------------------------------|--------------------------------------|
| Reserve General Account<br>Reserve Permanent School Fund<br>Reserve Health Care Fund | 2,528,220.24<br>0.00<br>3,369,187.67 | 2,528,220.24<br>0.00<br>3,369,187.67 | 2,532,891.17<br>0.00<br>3,376,680.59 |
| Total Monthly Balance                                                                | 5,897,407.91                         | 5,897,407.91                         | 5,909,571.76                         |
| INTEREST EARNED                                                                      | April 2015                           | May 2015                             | June 2015                            |
| Reserve General Account<br>Reserve Permanent School Fund<br>Reserve Health Care Fund | 0.00<br>0.00<br>0.00                 | 0.00<br>0.00<br>0.00                 | 5,935.04<br>0.00<br>9,177.51         |
| General & HealthCare Fund Prof Services Fee<br>Other Fees & Costs                    | 0.00<br>0.00                         | 0.00<br>0.00                         | -2,948.70<br>0.00                    |
| Total Monthly Balance                                                                | 0.00                                 | 0.00                                 | 12,163.85                            |
| INTEREST RATES                                                                       |                                      |                                      | June 2015                            |
| Robert W. Baird & Co.                                                                |                                      |                                      | 0.83%                                |
| GENERAL ACCT INVESTMENTS                                                             | April 2015                           | May 2015                             | June 2015                            |
| General Fund #12                                                                     | 2,528,220.24                         | 2,528,220.24                         | 2,532,891.17                         |
| TOTAL GENERAL ACCOUNT INV.                                                           | 2,528,220.24                         | 2,528,220.24                         | 2,532,891.17                         |