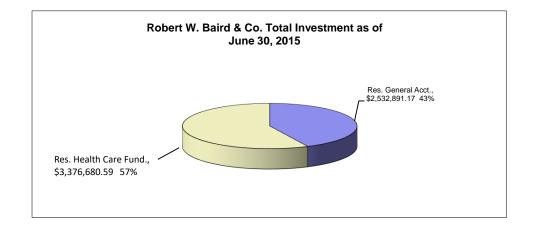

### Bee County, Texas Schedule of Investment Activity Robert W. Baird & Co. For the Quarter Ended June 30, 2015

| MONTHLY BALANCES                                                                     | April 2015                           | May 2015                             | June 2015                            |
|--------------------------------------------------------------------------------------|--------------------------------------|--------------------------------------|--------------------------------------|
| Reserve General Account<br>Reserve Permanent School Fund<br>Reserve Health Care Fund | 2,528,220.24<br>0.00<br>3,369,187.67 | 2,528,220.24<br>0.00<br>3,369,187.67 | 2,532,891.17<br>0.00<br>3,376,680.59 |
| Total Monthly Balance                                                                | 5,897,407.91                         | 5,897,407.91                         | 5,909,571.76                         |
| INTEREST EARNED                                                                      | April 2015                           | May 2015                             | June 2015                            |
| Reserve General Account<br>Reserve Permanent School Fund<br>Reserve Health Care Fund | 0.00<br>0.00<br>0.00                 | 0.00<br>0.00<br>0.00                 | 5,935.04<br>0.00<br>9,177.51         |
| General & HealthCare Fund Prof Services Fee<br>Other Fees & Costs                    | 0.00<br>0.00                         | 0.00<br>0.00                         | -2,948.70<br>0.00                    |
| Total Monthly Balance                                                                | 0.00                                 | 0.00                                 | 12,163.85                            |
| INTEREST RATES                                                                       |                                      |                                      | June 2015                            |
| Robert W. Baird & Co.                                                                |                                      |                                      | 0.83%                                |
| GENERAL ACCT INVESTMENTS                                                             | April 2015                           | May 2015                             | June 2015                            |
| General Fund #12                                                                     | 2,528,220.24                         | 2,528,220.24                         | 2,532,891.17                         |
| TOTAL GENERAL ACCOUNT INV.                                                           | 2,528,220.24                         | 2,528,220.24                         | 2,532,891.17                         |